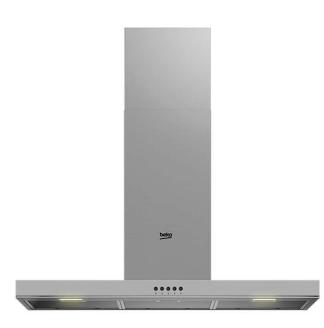

## BEKO HOOD T-SHAPE S/STEEL 90 CMS

Model Number: BHCB91622BXH

| KEY FEATURES:           |                            |
|-------------------------|----------------------------|
| Product Name:           | Hood                       |
| Туре:                   | Wall-mounted               |
| Color:                  | Inox                       |
| Venting Method Options: | Recirculation & Extraction |
| Energy Rating:          | В                          |

| SPECIFICATIONS:              |                          |
|------------------------------|--------------------------|
| Material of Hood Body:       | Stainless Steel          |
| Control Type:                | Touch Control            |
| Air Flow:                    | 613 m³/h                 |
| Noise Level:                 | 69db                     |
| Fluid Dynamic Efficiency:    | В                        |
| Lighting Efficiency:         | А                        |
| Grease Filtering Efficiency: | С                        |
| Number of Speeds:            | 3                        |
| Number of Grease Filter:     | 3                        |
| No. of lamp & Power:         | 2 / 3W LED round<br>lamp |
| Connected Power:             | 220-240W                 |
| Certification:               | CB/CE/RoHs/REACH         |